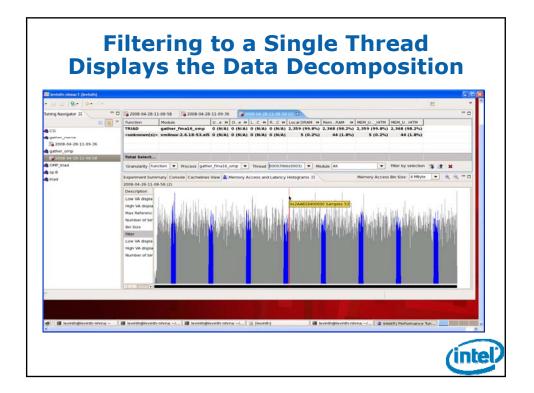

|             |      | Si                  | mplif        |           | Dat        | a Soi            | Irc       | e Hi         | erar          | chy                                   |                    |









































| Me<br>• Offcore_ |              | Access: Off-core Access                                      |       |
|------------------|--------------|--------------------------------------------------------------|-------|
|                  | •            |                                                              |       |
| – "um            | asks" set v  | vith MSRs 1a6                                                |       |
|                  | Bit position | Description                                                  | 1     |
| Request          | 0            | Demand Data Rd = DCU reads (includes partials, DCU Prefetch) |       |
| Туре             | 1            | Demand RFO = DCU RFOs                                        | 1     |
|                  | 2