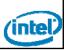

| PEBS Bas                                                | sic Events                                        |
|---------------------------------------------------------|---------------------------------------------------|
| Mechanism:                                              |                                                   |
| <ul> <li>counter overflow arms</li> <li>PEBS</li> </ul> | instr_retired                                     |
| – Next event gets                                       | ITLB_MISS_RETIRED                                 |
| captured and raises                                     | uops_retired                                      |
| – PEBS mechanism                                        | br_instr_retired                                  |
| captures architectural                                  |                                                   |
| state information at<br>completion of critical          | ssex_uops_retired                                 |
| instruction                                             | other_assists                                     |
| Including EIP (+1),<br>even when OS defers              | fp_assists                                        |
| PMI                                                     | <pre>mem_instr_retired.loads (0B,umask=0)</pre>   |
| <ul> <li>Accurate inst_retired<br/>profile</li> </ul>   | <pre>mem_instr_retired.stores (0B, umask=1)</pre> |