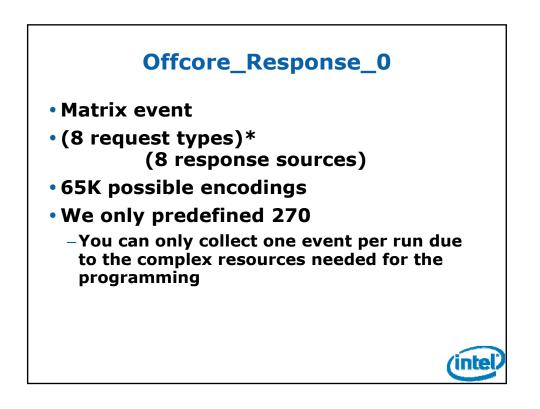

| Me<br>• Offcore_ |              | Access: Off-core Access                                      |       |
|------------------|--------------|--------------------------------------------------------------|-------|
|                  | •            |                                                              |       |
| – "um            | asks" set v  | vith MSRs 1a6                                                |       |
|                  | Bit position | Description                                                  | 1     |
| Request          | 0            | Demand Data Rd = DCU reads (includes partials, DCU Prefetch) |       |
| Туре             | 1            | Demand RFO = DCU RFOs                                        | 1     |
|                  | 2            | Demand Ifetch = IFU Fetches                                  | 1     |
|                  | 3            | Writeback = MLC_EVICT/DCUWB                                  |       |
|                  | 4            | PF Data Rd = MPL Reads                                       |       |
|                  | 5            | PF RFO = MPL RFOs                                            |       |
|                  | 6            | PF Ifetch = MPL Fetches                                      |       |
|                  | 7            | OTHER                                                        |       |
| Response         | 8            | LLC_HIT_UNCORE_HIT                                           |       |
| Туре             | 9            | LLC_HIT_OTHER_CORE_HIT_SNP                                   |       |
|                  | 10           | LLC_HIT_OTHER_CORE_HITM                                      |       |
|                  | 11           | LLC_MISS_REMOTE_HIT_SCRUB                                    | 1     |
|                  | 12           | LLC_MISS_REMOTE_FWD                                          |       |
|                  | 13           | LLC_MISS_REMOTE_DRAM                                         | 1     |
|                  | 14           | LLC_MISS_LOCAL_DRAM                                          | 1     |
|                  | 15           | IO_CSR_MMIO                                                  |       |
|                  |              |                                                              | (inte |