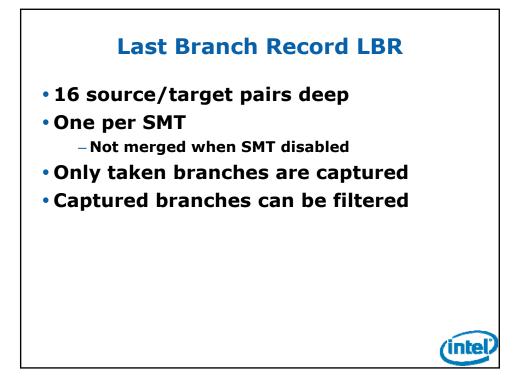

y        |
|----------------------|--------------|------------|-----------------------|
| L1D_hit              | _            |            |                       |
| L2D_hit              | on_core      |            |                       |
| LLC_hit_simple       |              |            |                       |
| LLC_hit_shared       |              |            |                       |
| LLC_hit_hitm         | Local LLC    |            | Local/<br>Remote Home |
| Local_Dram           | Dram         | On Socket  | Local Home            |
| Remote_LLC_hit_clean |              |            |                       |
| Remote_LLC_hit_hitm  | Remote LLC   |            | Remote/<br>Local Home |
| Remote_dram          | Dram         | Off Socket | Remote Home           |























| Branch Filtering    |                                                 |       |
|---------------------|-------------------------------------------------|-------|
| LBR Filter Bit Name | Bit Description                                 | bit   |
| CPL_EQ_0            | Exclude ring 0                                  | 0     |
| CPL_NEQ_0           | Exclude ring3                                   | 1     |
| JCC                 | Exclude taken conditional<br>branches           | 2     |
| NEAR_REL_CALL       | Exclude near relative calls                     | 3     |
| NEAR_INDIRECT_CALL  | Exclude near indirect calls                     | 4     |
| NEAR_RET            | Exclude near returns                            | 5     |
| NEAR_INDIRECT_JMP   | Exclude near unconditional near br