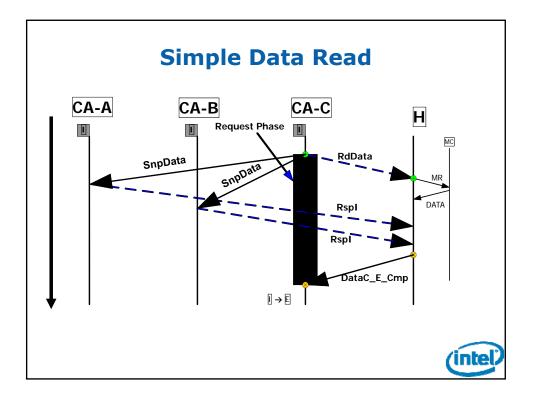

| A NHM Sock           |          | Caching Agent and a               |
|----------------------|----------|-----------------------------------|
| Cores                |          | Cores                             |
| Uncore               |          | Uncore                            |
| L Caching<br>C Agent | Q<br>PI  | Q   Caching   L     P   Agent   C |
| Home Agent           |          | Home Agent                        |
|                      | Socket 1 | Socket 2                          |
|                      |          | (intel)                           |