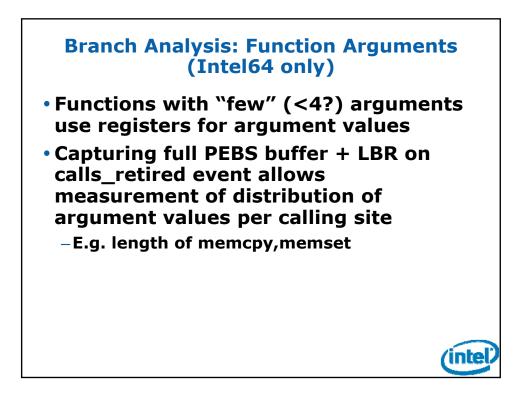

chy        |
|----------------------|--------------|------------|-----------------------|
| L1D_hit              | _            |            |                       |
| L2D_hit              | on_core      |            |                       |
| LLC_hit_simple       |              |            |                       |
| LLC_hit_shared       |              |            |                       |
| LLC_hit_hitm         | Local LLC    |            | Local/<br>Remote Home |
| Local_Dram           | Dram         | On Socket  | Local Home            |
| Remote_LLC_hit_clean |              |            |                       |
| Remote_LLC_hit_hitm  | Remote LLC   |            | Remote/<br>Local Home |
| Remote_dram          | Dram         | Off Socket | Remote Home           |























| Branch Filtering    |                                                 |       |
|---------------------|-------------------------------------------------|-------|
| LBR Filter Bit Name | Bit Description                                 | bit   |
| CPL_EQ_0            | Exclude ring 0                                  | 0     |
| CPL_NEQ_0           | Exclude ring3                                   | 1     |
| JCC                 | Exclude taken conditional<br>branches           | 2     |
| NEAR_REL_CALL       | Exclude near relative calls                     | 3     |
| NEAR_INDIRECT_CALL  | Exclude near indirect calls                     | 4     |
| NEAR_RET            | Exclude near returns                            | 5     |
| NEAR_INDIRECT_JMP   | Exclude near unconditional near