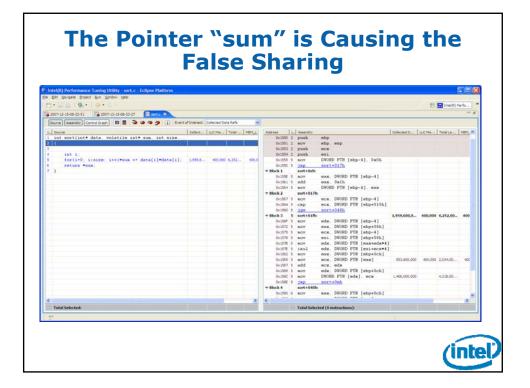

|             |      | Si                  | mplif        |           | Dat        | a Soi            | Irc       | e Hi         | erar          | chy                                   |                    |









































| Me<br>• Offcore_ |              | Access: Off-core Access                                      |       |
|------------------|--------------|--------------------------------------------------------------|-------|
|                  | •            |                                                              |       |
| – "um            | asks" set v  | vith MSRs 1a6                                                |       |
|                  | Bit position | Description                                                  | 1     |
| Request          | 0            | Demand Data Rd = DCU reads (includes partials, DCU Prefetch) |       |
| Туре             | 1            | Demand RFO = DCU RFOs                                        | 1     |
|                  | 2            | D