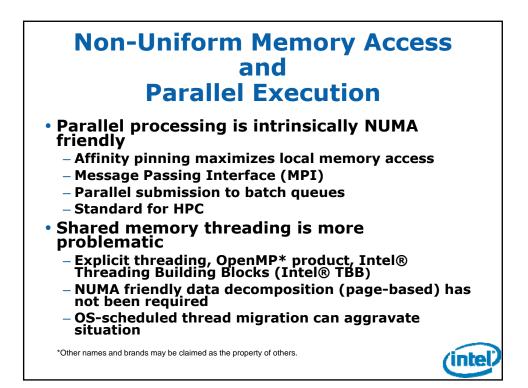

| 0     |
| CPL_NEQ_0           | Exclude ring3                                   | 1     |
| JCC                 | Exclude taken conditional<br>branches           | 2     |
| NEAR_REL_CALL       | Exclude near relative calls                     | 3     |
| NEAR_INDIRECT_CALL  | Exclude near indirect calls                     | 4     |
| NEAR_RET            | Exclude near returns                            | 5     |
| NEAR_INDIRECT_JMP   | Exclude near unconditional near branches        | 6     |
| NEAR_REL_JMP        | Exclude near unconditional<br>relative branches | 7     |
| FAR_BRANCH          | Exclude far branches                            | 8     |
|                     |                                                 | (inte |