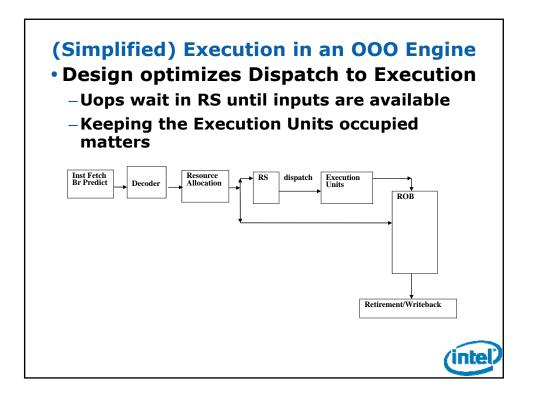

e industries that are characterized by a high percentage of costs that are fixed or difficult to forecast. Revenue and the gross margin percentage are affected by the timing of new Intel product introductions and the demand for and market acceptance of Intel's response to such actions; and thany supplier to remone the synt term of products; and the availability of sufficient supply of components from suppliers to meet demand. The gross margin percentage could vary significantly from expectations based on changes in revenue levels; capacity utilization; excess or obsolete inventory; product mix and pricing; variations in inventory valuation, including variations related to the timing of qualifying products; of sale; manufacturing yields; changes in unit costs





















































| 121,000 (78,6%)       82,206,000 (99,7%)       100,009 (10,0%)       1,000 (1,9%)       32,000 (1,1%)       10(1/A)       85,930,000 (99,7%)       1,288,000 (98,9%)         7,000 (4,5%)       157,000 (0.2%)       200,00 (1,0%)       3,000 (1,9%)       32,000 (1,1%)       0 (1/A)       157,000 (0.2%)       120,000 (8,9%)         5,000 (1,5%)       1,000 (0.0%)       1,000 (0.2%)       0 (0.0%)       2,000 (0.1%)       0 (0.0%)       1,000 (0.2%)       0 (0.0%)         1,000 (0.6%)       9,000 (0.0%)       1,000 (0.2%)       0 (0.0%)       2,000 (0.1%)       5,000 (0.3%)       0 (1/A)       15,000 (0.0%)       1,000 (0.7%)         0 (0.0%)       1,000 (0.6%)       1,000 (0.2%)       0 (0.0%)       2,000 (0.1%)       0 (0.0%)       0 (0.0%)       1,000 (0.1%)       10,