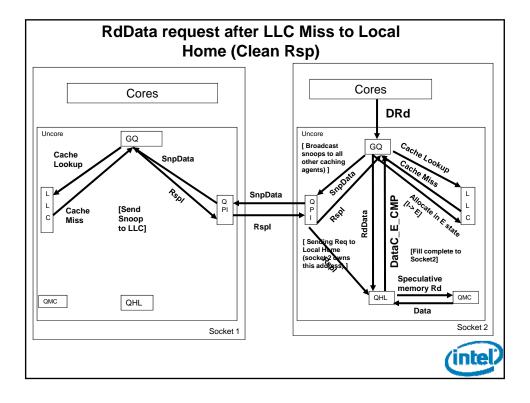

| A NHM Sock           |          | Caching Agent and a               |
|----------------------|----------|-----------------------------------|
| Cores                |          | Cores                             |
| Uncore               |          | Uncore                            |
| L Caching<br>C Agent | Q<br>PI  | Q   Caching   L     P   Agent   C |
| Home Agent           |          | Home Agent                        |
|                      | Socket 1 | Socket 2                          |
|                      |          | (intel)                           |