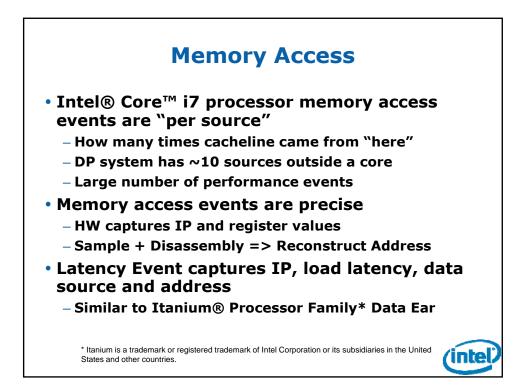

| Me<br>• Offcore_ |              | Access: Off-core Access                                      |       |
|------------------|--------------|--------------------------------------------------------------|-------|
|                  | •            |                                                              |       |
| – "um            | asks" set v  | vith MSRs 1a6                                                |       |
|                  | Bit position | Description                                                  | 1     |
| Request          | 0            | Demand Data Rd = DCU reads (includes partials, DCU Prefetch) |       |
| Туре             | 1            | Demand RFO = DCU RFOs                                        | 1     |
|                  | 2            | Demand Ifetch = IFU Fetches                                  | 1     |
|                  | 3            | Writeback = MLC_EVICT/DCUWB                                  |       |
|                  | 4            | PF Data Rd = MPL Reads                                       |       |
|                  | 5            | PF RFO = MPL RFOs                                            |       |
|                  | 6            | PF Ifetch = MPL Fetches                                      |       |
|                  | 7            | OTHER                                                        |       |
| Response         | 8            | LLC_HIT_UNCORE_HIT                                           |       |
| Туре             | 9            | LLC_HIT_OTHER_CORE_HIT_SNP                                   |       |
|                  | 10           | LLC_HIT_OTHER_CORE_HITM                                      |       |
|                  | 11           | LLC_MISS_REMOTE_HIT_SCRUB                                    | 1     |
|                  | 12           | LLC_MISS_REMOTE_FWD                                          |       |
|                  | 13           | LLC_MISS_REMOTE_DRAM                                         | 1     |
|                  | 14           | LLC_MISS_LOCAL_DRAM                                          | 1     |
|                  | 15           | IO_CSR_MMIO                                                  |       |
|                  |              |                                                              | (inte |