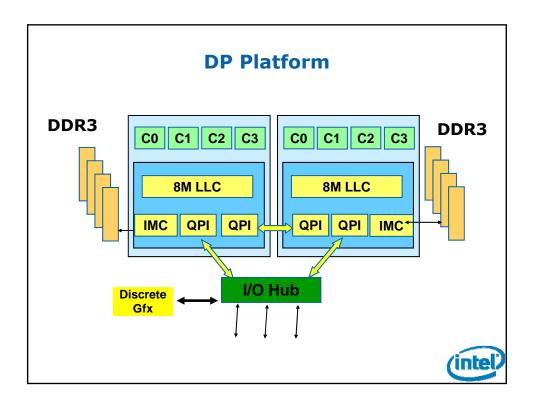

ive industries that are characterized by a high percentage of costs that are fixed or difficult to forecast. Revenue and the gross margin percentage are affected by the timing of new Intel product introductions and the demand for and market acceptance of Intel's response to such actions; and thany supplier to remone the synt term of products; and the availability of sufficient supply of components from suppliers to meet demand. The gross margin percentage could vary significantly from expectations based on changes in revenue levels; capacity utilization; excess or obsolete inventory; product mix and pricing; variations in inventory valuation, including variations related to the timing of qualifying products; of sale; manufacturing yields; changes in unit costs





















































| 121,000 (78,6%)       82,206,000 (99,7%)       100,009 (10,0%)       1,000 (1,9%)       32,000 (1,1%)       10(1/A)       85,930,000 (99,7%)       1,288,000 (98,9%)         7,000 (4,5%)       157,000 (0.2%)       200,00 (1,0%)       3,000 (1,9%)       32,000 (1,1%)       0 (1/A)       157,000 (0.2%)       120,000 (8,9%)         5,000 (1,5%)       1,000 (0.0%)       1,000 (0.2%)       0 (0.0%)       2,000 (0.1%)       0 (0.0%)       1,000 (0.2%)       0 (0.0%)         1,000 (0.6%)       9,000 (0.0%)       1,000 (0.2%)       0 (0.0%)       2,000 (0.1%)       5,000 (0.3%)       0 (1/A)       15,000 (0.0%)       1,000 (0.7%)         0 (0.0%)       1,000 (0.6%)       1,000 (0.2%)       0 (0.0%)       2,000 (0.1%)       0 (0.0%)       0 (0.0%)       1,000 (0.1%)       1