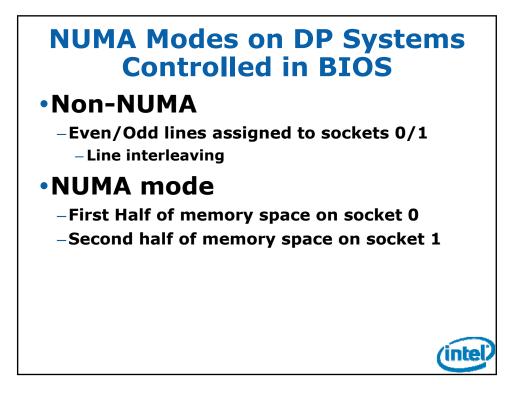

| 0     |
| CPL_NEQ_0           | Exclude ring3                                   | 1     |
| JCC                 | Exclude taken conditional<br>branches           | 2     |
| NEAR_REL_CALL       | Exclude near relative calls                     | 3     |
| NEAR_INDIRECT_CALL  | Exclude near indirect calls                     | 4     |
| NEAR_RET            | Exclude near returns                            | 5     |
| NEAR_INDIRECT_JMP   | Exclude near unconditional near branches        | 6     |
| NEAR_REL_JMP        | Exclude near unconditional<br>relative branches | 7     |
| FAR_BRANCH          | Exclude far branches                            | 8     |
|                     |                                                 | (inte |