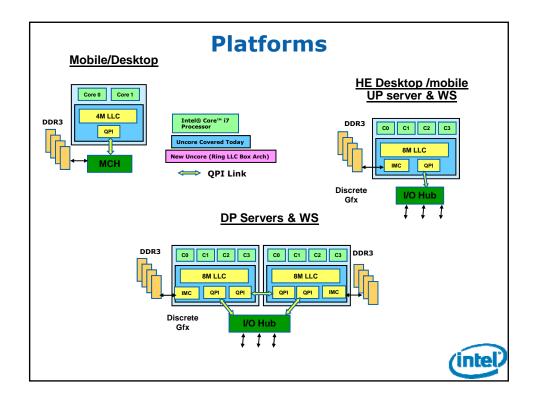

itive industries that are characterized by a high percentage of costs that are fixed or difficult to forecast. Revenue and the gross margin percentage are affected by the timing of new Intel product introductions and the demand for and market acceptance of Intel's response to such actions; and thany supplier to remone the synt term of products; and the availability of sufficient supply of components from suppliers to meet demand. The gross margin percentage could vary significantly from expectations based on changes in revenue levels; capacity utilization; excess or obsolete inventory; product mix and pricing; variations in inventory valuation, including variations related to the timing of qualifying products; of sale; manufacturing yields; changes in unit costs





















































| 121,000 (78,6%)       82,206,000 (99,7%)       100,009 (10,0%)       1,000 (1,9%)       32,000 (1,1%)       10(1/A)       85,930,000 (99,7%)       1,288,000 (98,9%)         7,000 (4,5%)       157,000 (0.2%)       200,00 (1,0%)       3,000 (1,9%)       32,000 (1,1%)       0 (1/A)       157,000 (0.2%)       120,000 (8,9%)         5,000 (1,5%)       1,000 (0.0%)       1,000 (0.2%)       0 (0.0%)       2,000 (0.1%)       0 (0.0%)       1,000 (0.2%)       0 (0.0%)         1,000 (0.6%)       9,000 (0.0%)       1,000 (0.2%)       0 (0.0%)       2,000 (0.1%)       5,000 (0.3%)       0 (1/A)       15,000 (0.0%)       1,000 (0.7%)         0 (0.0%)       1,000 (0.6%)       1,000 (0.2%)       0 (0.0%)       2,000 (0.1%)       0 (0.0%)       0 (0.0%)       1,000 (0.1%)