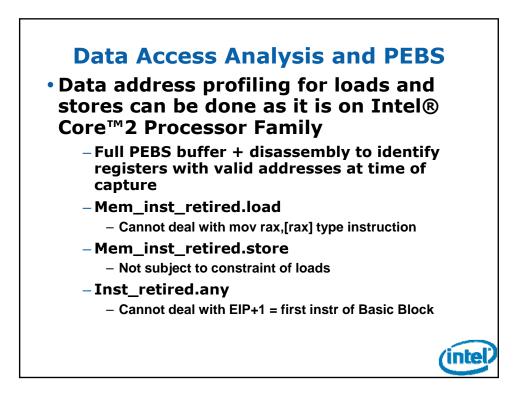

| PEBS Bas                                                | sic Events                                        |
|---------------------------------------------------------|---------------------------------------------------|
| Mechanism:                                              |                                                   |
| <ul> <li>counter overflow arms</li> <li>PEBS</li> </ul> | instr_retired                                     |
| – Next event gets                                       | ITLB_MISS_RETIRED                                 |
| captured and raises                                     | uops_retired                                      |
| – PEBS mechanism                                        | br_instr_retired                                  |
| captures architectural                                  |                                                   |
| state information at<br>completion of critical          | ssex_uops_retired                                 |
| instruction                                             | other_assists                                     |
| Including EIP (+1),<br>even when OS defers              | fp_assists                                        |
| PMI                                                     | <pre>mem_instr_retired.loads (0B,umask=0)</pre>   |
| <ul> <li>Accurate inst_retired<br/>profile</li> </ul>   | <pre>mem_instr_retired.stores (0B, umask=1)</pre> |

| <ul> <li>Trigger on data</li> <li>Except for</li> </ul> |          |           | capture address          |
|---------------------------------------------------------|----------|-----------|--------------------------|
| Identify LLC                                            | and D    | TLB loa   | d miss                   |
| <ul> <li>Precise loa</li> <li>prefetch</li> </ul>       | ad event | ts do not | include DCU prefetch/ L2 |
| Name                                                    | Event    | Umask     | Umask_name               |
| mem_load_retired                                        | 0xcb     | 0         | L1D_HIT                  |
|                                                         |          | 1         | L2_HIT                   |
|                                                         |          | 2         | LLC_HIT_UNSHARED         |
|                                                         |          | 3         | OTHER_CORE_L2_HIT_HITM   |
|                                                         | <u> </u> | 4         | LLC_MISS                 |
|                                                         |          | 6         | HIT_LFB                  |
|                                                         |          | 7         | DTLB MISS*               |