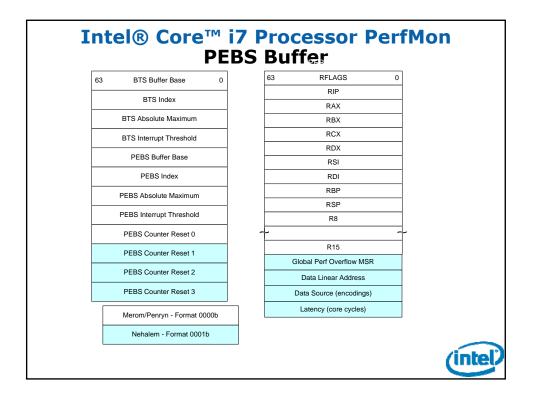

| PEBS Bas                                                | sic Events                                        |
|---------------------------------------------------------|---------------------------------------------------|
| Mechanism:                                              |                                                   |
| <ul> <li>counter overflow arms</li> <li>PEBS</li> </ul> | instr_retired                                     |
| – Next event gets                                       | ITLB_MISS_RETIRED                                 |
| captured and raises                                     | uops_retired                                      |
| – PEBS mechanism                                        | br_instr_retired                                  |
| captures architectural                                  |                                                   |
| state information at<br>completion of critical          | ssex_uops_retired                                 |
| instruction                                             | other_assists                                     |
| Including EIP (+1),<br>even when OS defers              | fp_assists                                        |
| PMI                                                     | <pre>mem_instr_retired.loads (0B,umask=0)</pre>   |
| <ul> <li>Accurate inst_retired<br/>profile</li> </ul>   | <pre>mem_instr_retired.stores (0B, umask=1)</pre> |