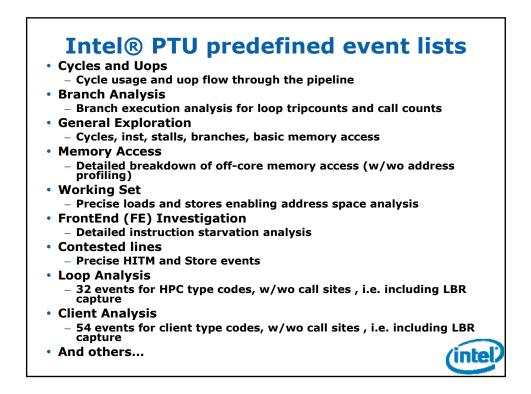

| PEBS Bas                                                | sic Events                                        |
|---------------------------------------------------------|---------------------------------------------------|
| Mechanism:                                              |                                                   |
| <ul> <li>counter overflow arms</li> <li>PEBS</li> </ul> | instr_retired                                     |
| – Next event gets                                       | ITLB_MISS_RETIRED                                 |
| captured and raises                                     | uops_retired                                      |
| – PEBS mechanism                                        | br_instr_retired                                  |
| captures architectural                                  |                                                   |
| state information at<br>completion of critical          | ssex_uops_retired                                 |
| instruction                                             | other_assists                                     |
| Including EIP (+1),<br>even when OS defers              | fp_assists                                        |
| PMI                                                     | <pre>mem_instr_retired.loads (0B,umask=0)</pre>   |
| <ul> <li>Accurate inst_retired<br/>profile</li> </ul>   | <pre>mem_instr_retired.stores (0B, umask=1)</pre> |

| <ul> <li>Trigger on data</li> <li>Except for</li> </ul> |          |           | capture address          |
|---------------------------------------------------------|----------|-----------|--------------------------|
| Identify LLC                                            | and D    | TLB loa   | d miss                   |
| <ul> <li>Precise loa</li> <li>prefetch</li> </ul>       | ad event | ts do not | include DCU prefetch/ L2 |
| Name                                                    | Event    | Umask     | Umask_name               |
| mem_load_retired                                        | 0xcb     | 0         | L1D_HIT                  |
|                                                         |          | 1         | L2_HIT                   |
|                                                         |          | 2         | LLC_HIT_UNSHARED         |
|                                                         |          | 3         | OTHER_CORE_L2_HIT_HITM   |
|                                                         | <u> </u> | 4         | LLC_MISS                 |
|                                                         |          | 6         | HIT_LFB                  |
|                                                         |          | 7         | DTLB MISS*               |