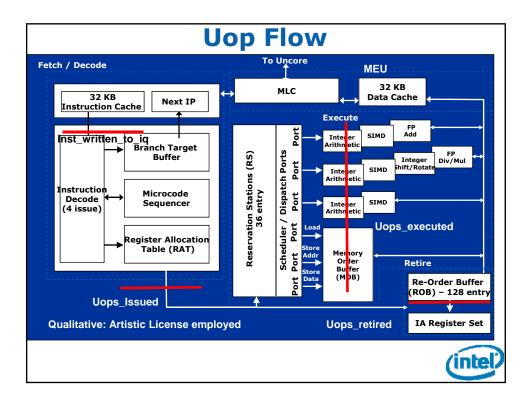

es that are characterized by a high percentage of costs that are fixed or difficult to forecast. Revenue and the gross margin percentage are affected by the timing of new Intel product introductions and the demand for and market acceptance of Intel's response to such actions; and thany supplier to remone the synt term of products; and the availability of sufficient supply of components from suppliers to meet demand. The gross margin percentage could vary significantly from expectations based on changes in revenue levels; capacity utilization; excess or obsolete inventory; product mix and pricing; variations in inventory valuation, including variations related to the timing of qualifying products; of sale; manufacturing yields; changes in unit costs





















































| 121,000 (78,6%)       82,206,000 (99,7%)       100,009 (10,0%)       1,000 (1,9%)       32,000 (1,1%)       10(1/A)       85,930,000 (99,7%)       1,288,000 (98,9%)         7,000 (4,5%)       157,000 (0.2%)       200,00 (1,0%)       3,000 (1,9%)       32,000 (1,1%)       0 (1/A)       157,000 (0.2%)       120,000 (8,9%)         5,000 (1,5%)       1,000 (0.0%)       1,000 (0.2%)       0 (0.0%)       2,000 (0.1%)       0 (0.0%)       1,000 (0.2%)       0 (0.0%)         1,000 (0.6%)       9,000 (0.0%)       1,000 (0.2%)       0 (0.0%)       2,000 (0.1%)       5,000 (0.3%)       0 (1/A)       15,000 (0.0%)       1,000 (0.7%)         0 (0.0%)       1,000 (0.6%)       1,000 (0.2%)       0 (0.0%)       2,000 (0.1%)       0 (0.0%)       0 (0.0%)       1,000 (0.1%)       10,000 (0.1%)