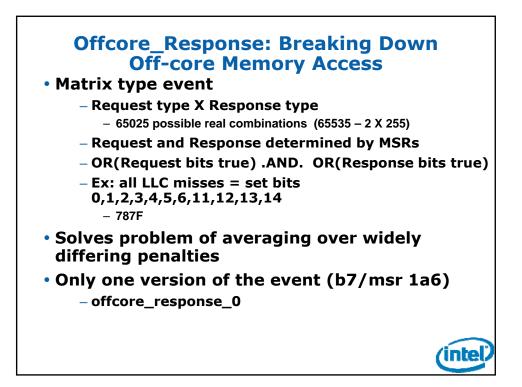

|             |      | Si                  | mplif        |           | Dat        | a Soi            | Irc       | e Hi         | erar          | chy                                   |                    |









































| Me<br>• Offcore_ |              | Access: Off-core Access                                      |       |
|------------------|--------------|--------------------------------------------------------------|-------|
|                  | •            |                                                              |       |
| – "um            | asks" set v  | vith MSRs 1a6                                                |       |
|                  | Bit position | Description                                                  | 1     |
| Request          | 0            | Demand Data Rd = DCU reads (includes partials, DCU Prefetch) |       |
| Туре             | 1            | Demand RFO = DCU RFOs                                        | 1     |
|                  | 2            | Demand Ifetch