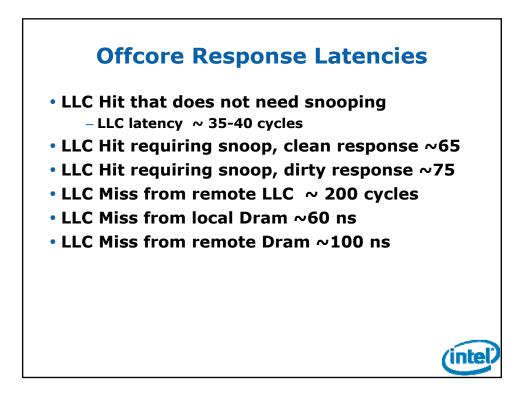

|             |      | Si                  | mplif        |           | Dat        | a Soi            | Irc       | e Hi         | erar          | chy                                   |                    |









































| Me<br>• Offcore_ |              | Access: Off-core Access                                      |       |
|------------------|--------------|--------------------------------------------------------------|-------|
|                  | •            |                                                              |       |
| – "um            | asks" set v  | vith MSRs 1a6                                                |       |
|                  | Bit position | Description                                                  | 1     |
| Request          | 0            | Demand Data Rd = DCU reads (includes partials, DCU Prefetch) |       |
| Туре             | 1            | Demand RFO = DCU RFOs                                        | 1     |
|                  | 2            | Demand Ifet