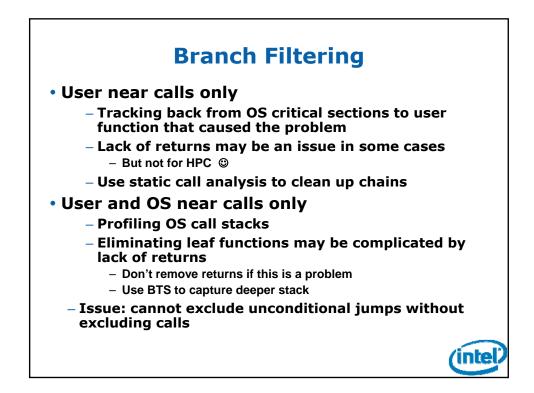

| Branch Filtering    |                                                 |       |
|---------------------|-------------------------------------------------|-------|
| LBR Filter Bit Name | Bit Description                                 | bit   |
| CPL_EQ_0            | Exclude ring 0                                  | 0     |
| CPL_NEQ_0           | Exclude ring3                                   | 1     |
| JCC                 | Exclude taken conditional<br>branches           | 2     |
| NEAR_REL_CALL       | Exclude near relative calls                     | 3     |
| NEAR_INDIRECT_CALL  | Exclude near indirect calls                     | 4     |
| NEAR_RET            | Exclude near returns                            | 5     |
| NEAR_INDIRECT_JMP   | Exclude near unconditional near branches        | 6     |
| NEAR_REL_JMP        | Exclude near unconditional<br>relative branches | 7     |
| FAR_BRANCH          | Exclude far branches                            | 8     |
|                     |                                                 | (inte |