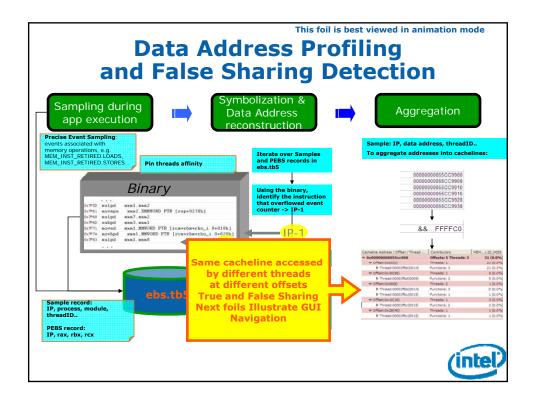

|             |      | Si                  | mplif        |           | Dat        | a Soi            | Irc       | e Hi         | erar          | chy                                   |                    |









































| Me<br>• Offcore_ |              | Access: Off-core Access                                      |       |
|------------------|--------------|--------------------------------------------------------------|-------|
|                  | •            |                                                              |       |
| – "um            | asks" set v  | vith MSRs 1a6                                                |       |
|                  | Bit position | Description                                                  | 1     |
| Request          | 0            | Demand Data Rd = DCU reads (includes partials, DCU Prefetch) |       |
| Туре             | 1            | Demand RFO = DCU RFOs                                        | 1     |
|