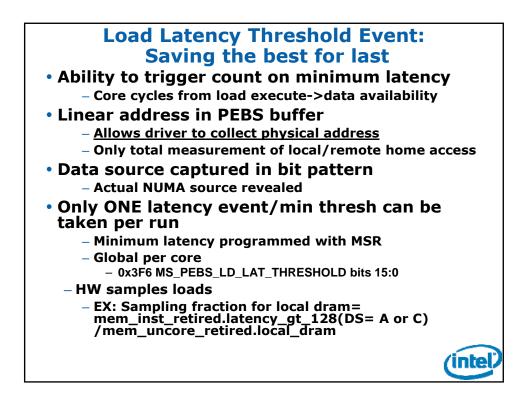

## • Load response from LLC, another core, local DRAM, remote socket, remote DRAM and IO

| Name               | Event | Umask | Umask_name                      |
|--------------------|-------|-------|---------------------------------|
| mem_uncore_retired | 0x0f  | 2     | OTHER_CORE_L2_HITM              |
|                    |       | 3     | REMOTE_CACHE_<br>LOCAL_HOME_HIT |
|                    |       | 5     | LOCAL_DRAM                      |
|                    |       | 6     | REMOTE_DRAM                     |
|                    |       | 7     | 10                              |