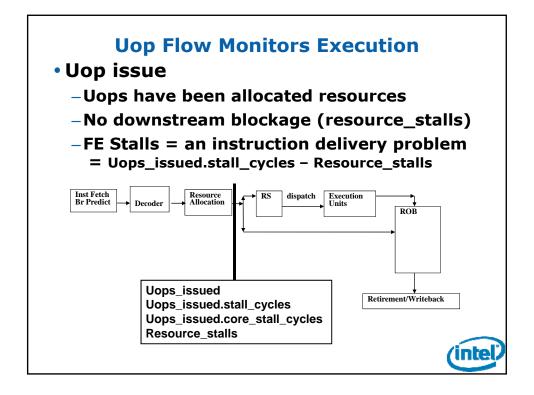

dustries that are characterized by a high percentage of costs that are fixed or difficult to forecast. Revenue and the gross margin percentage are affected by the timing of new Intel product introductions and the demand for and market acceptance of Intel's response to such actions; and thany supplier to remone the synt term of products; and the availability of sufficient supply of components from suppliers to meet demand. The gross margin percentage could vary significantly from expectations based on changes in revenue levels; capacity utilization; excess or obsolete inventory; product mix and pricing; variations in inventory valuation, including variations related to the timing of qualifying products; of sale; manufacturing yields; changes in unit costs





















































| 121,000 (78,6%)       82,206,000 (99,7%)       100,009 (10,0%)       1,000 (1,9%)       32,000 (1,1%)       10(1/A)       85,930,000 (99,7%)       1,288,000 (98,9%)         7,000 (4,5%)       157,000 (0.2%)       200,00 (1,0%)       3,000 (1,9%)       32,000 (1,1%)       0 (1/A)       157,000 (0.2%)       120,000 (8,9%)         5,000 (1,5%)       1,000 (0.0%)       1,000 (0.2%)       0 (0.0%)       2,000 (0.1%)       0 (0.0%)       1,000 (0.2%)       0 (0.0%)         1,000 (0.6%)       9,000 (0.0%)       1,000 (0.2%)       0 (0.0%)       2,000 (0.1%)       5,000 (0.3%)       0 (1/A)       15,000 (0.0%)       1,000 (0.7%)         0 (0.0%)       1,000 (0.6%)       1,000 (0.2%)       0 (0.0%)       2,000 (0.1%)       0 (0.0%)       0 (0.0%)       1,000 (0.1%)       10,000