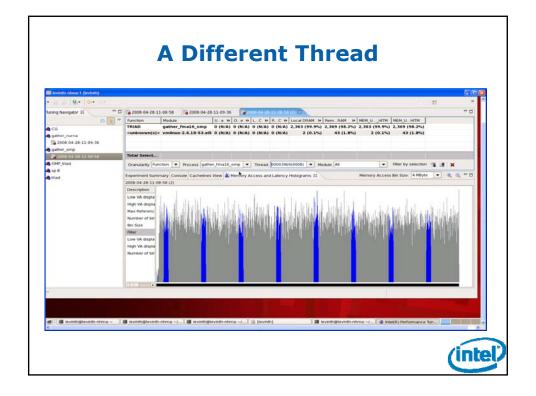

|             |      | Si                  | mplif        |           | Dat        | a Soi            | Irc       | e Hi         | erar          | chy                                   |                    |









































| Me<br>• Offcore_ |              | Access: Off-core Access                                      |       |
|------------------|--------------|--------------------------------------------------------------|-------|
|                  | •            |                                                              |       |
| – "um            | asks" set v  | vith MSRs 1a6                                                |       |
|                  | Bit position | Description                                                  | 1     |
| Request          | 0            | Demand Data Rd = DCU reads (includes partials, DCU Prefetch) |       |
| Туре             | 1            | Demand RFO = DCU RFOs                                        | 1     |
|                  | 2