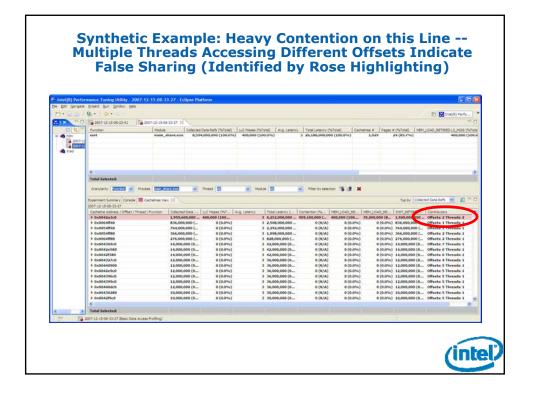

|             |      | Si                  | mplif        |           | Dat        | a Soi            | Irc       | e Hi         | erar          | chy                                   |                    |









































| Me<br>• Offcore_ |              | Access: Off-core Access                                      |       |
|------------------|--------------|--------------------------------------------------------------|-------|
|                  | •            |                                                              |       |
| – "um            | asks" set v  | vith MSRs 1a6                                                |       |
|                  | Bit position | Description                                                  | 1     |
| Request          | 0            | Demand Data Rd = DCU reads (includes partials, DCU Prefetch) |       |
| Туре             | 1            | Demand RFO = DCU RFOs                                        | 1     |
|                  | 2