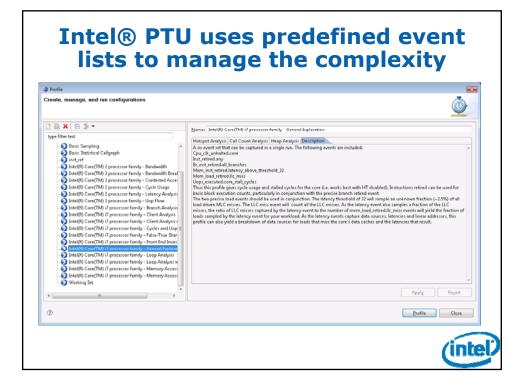

| PEBS Bas                                                | sic Events                                        |
|---------------------------------------------------------|---------------------------------------------------|
| Mechanism:                                              |                                                   |
| <ul> <li>counter overflow arms</li> <li>PEBS</li> </ul> | instr_retired                                     |
| – Next event gets                                       | ITLB_MISS_RETIRED                                 |
| captured and raises                                     | uops_retired                                      |
| – PEBS mechanism                                        | br_instr_retired                                  |
| captures architectural                                  |                                                   |
| state information at<br>completion of critical          | ssex_uops_retired                                 |
| instruction                                             | other_assists                                     |
| Including EIP (+1),<br>even when OS defers              | fp_assists                                        |
| PMI                                                     | <pre>mem_instr_retired.loads (0B,umask=0)</pre>   |
| <ul> <li>Accurate inst_retired<br/>profile</li> </ul>   | <pre>mem_instr_retired.stores (0B, umask=1)</pre> |

| <ul> <li>Trigger on data</li> <li>Except for</li> </ul> |          |           | capture address          |
|---------------------------------------------------------|----------|-----------|--------------------------|
| Identify LLC                                            | and D    | TLB loa   | d miss                   |
| <ul> <li>Precise loa</li> <li>prefetch</li> </ul>       | ad event | ts do not | include DCU prefetch/ L2 |
| Name                                                    | Event    | Umask     | Umask_name               |
| mem_load_retired                                        | 0xcb     | 0         | L1D_HIT                  |
|                                                         |          | 1         | L2_HIT                   |
|                                                         |          | 2         | LLC_HIT_UNSHARED         |
|                                                         |          | 3         | OTHER_CORE_L2_HIT_HITM   |
|                                                         | <u> </u> | 4         | LLC_MISS                 |
|                                                         |          | 6         | HIT_LFB                  |
|                                                         |          | 7         | DTLB MISS*               |