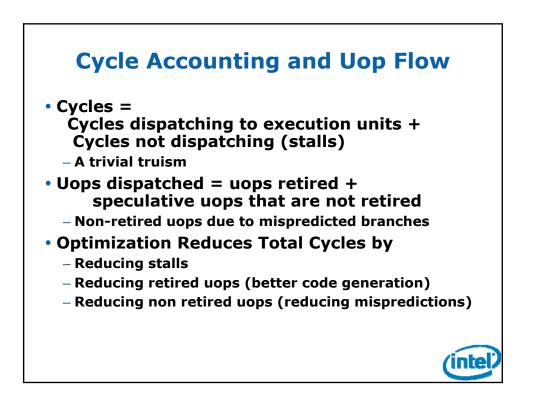

industries that are characterized by a high percentage of costs that are fixed or difficult to forecast. Revenue and the gross margin percentage are affected by the timing of new Intel product introductions and the demand for and market acceptance of Intel's response to such actions; and thany supplier to remone the synt term of products; and the availability of sufficient supply of components from suppliers to meet demand. The gross margin percentage could vary significantly from expectations based on changes in revenue levels; capacity utilization; excess or obsolete inventory; product mix and pricing; variations in inventory valuation, including variations related to the timing of qualifying products; of sale; manufacturing yields; changes in unit costs





















































| 121,000 (78,6%)       82,206,000 (99,7%)       100,009 (10,0%)       1,000 (1,9%)       32,000 (1,1%)       10(1/A)       85,930,000 (99,7%)       1,288,000 (98,9%)         7,000 (4,5%)       157,000 (0.2%)       200,00 (1,0%)       3,000 (1,9%)       32,000 (1,1%)       0 (1/A)       157,000 (0.2%)       120,000 (8,9%)         5,000 (1,5%)       1,000 (0.0%)       1,000 (0.2%)       0 (0.0%)       2,000 (0.1%)       0 (0.0%)       1,000 (0.2%)       0 (0.0%)         1,000 (0.6%)       9,000 (0.0%)       1,000 (0.2%)       0 (0.0%)       2,000 (0.1%)       5,000 (0.3%)       0 (1/A)       15,000 (0.0%)       1,000 (0.7%)         0 (0.0%)       1,000 (0.6%)       1,000 (0.2%)       0 (0.0%)       2,000 (0.1%)       0 (0.0%)       0 (0.0%)       1,000 (0.1%)       10,00