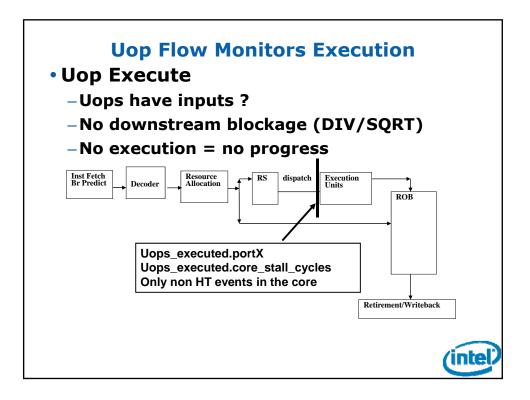

stries that are characterized by a high percentage of costs that are fixed or difficult to forecast. Revenue and the gross margin percentage are affected by the timing of new Intel product introductions and the demand for and market acceptance of Intel's response to such actions; and thany supplier to remone the synt term of products; and the availability of sufficient supply of components from suppliers to meet demand. The gross margin percentage could vary significantly from expectations based on changes in revenue levels; capacity utilization; excess or obsolete inventory; product mix and pricing; variations in inventory valuation, including variations related to the timing of qualifying products; of sale; manufacturing yields; changes in unit costs





















































| 121,000 (78,6%)       82,206,000 (99,7%)       100,009 (10,0%)       1,000 (1,9%)       32,000 (1,1%)       10(1/A)       85,930,000 (99,7%)       1,288,000 (98,9%)         7,000 (4,5%)       157,000 (0.2%)       200,00 (1,0%)       3,000 (1,9%)       32,000 (1,1%)       0 (1/A)       157,000 (0.2%)       120,000 (8,9%)         5,000 (1,5%)       1,000 (0.0%)       1,000 (0.2%)       0 (0.0%)       2,000 (0.1%)       0 (0.0%)       1,000 (0.2%)       0 (0.0%)         1,000 (0.6%)       9,000 (0.0%)       1,000 (0.2%)       0 (0.0%)       2,000 (0.1%)       5,000 (0.3%)       0 (1/A)       15,000 (0.0%)       1,000 (0.7%)         0 (0.0%)       1,000 (0.6%)       1,000 (0.2%)       0 (0.0%)       2,000 (0.1%)       0 (0.0%)       0 (0.0%)       1,000 (0.1%)       10,000 (0