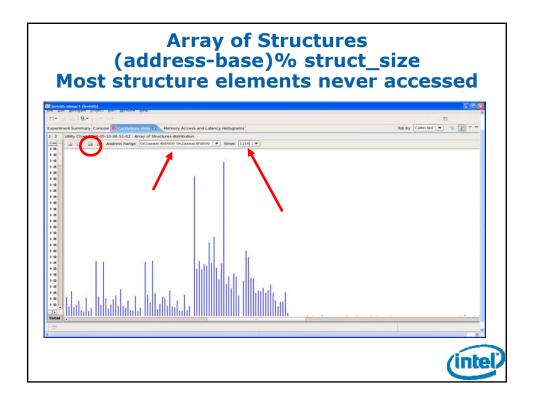

|             |      | Si                  | mplif        |           | Dat        | a Soi            | Irc       | e Hi         | erar          | chy                                   |                    |









































| Me<br>• Offcore_ |              | Access: Off-core Access                                      |       |
|------------------|--------------|--------------------------------------------------------------|-------|
|                  | •            |                                                              |       |
| – "um            | asks" set v  | vith MSRs 1a6                                                |       |
|                  | Bit position | Description                                                  | 1     |
| Request          | 0            | Demand Data Rd = DCU reads (includes partials, DCU Prefetch) |       |
| Туре             | 1            | Demand RFO = DCU RFOs                                        | 1     |
|                  |