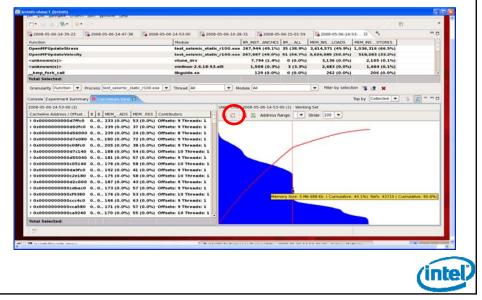

|             |      | Si                  | mplif        |           | Dat        | a Soi            | Irc       | e Hi         | erar          | chy                                   |                    |









































| Me<br>• Offcore_ |              | Access: Off-core Access                                      |       |
|------------------|--------------|--------------------------------------------------------------|-------|
|                  | •            |                                                              |       |
| – "um            | asks" set v  | vith MSRs 1a6                                                |       |
|                  | Bit position | Description                                                  | 1     |
| Request          | 0            | Demand Data Rd = DCU reads (includes partials, DCU Prefetch) |       |
| Туре             | 1            | Demand RFO = DCU RFOs                                        | 1     |
|