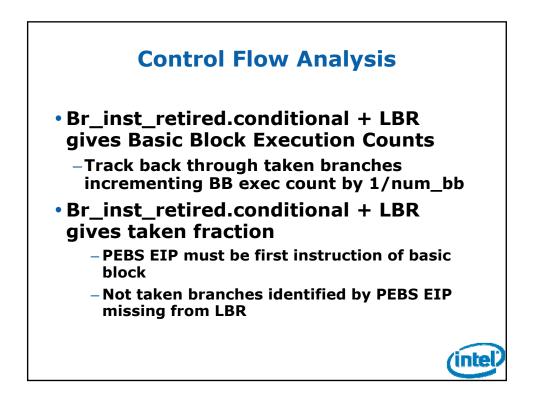

|
|----------------------|--------------|------------|-----------------------|
| L1D_hit              | _            |            |                       |
| L2D_hit              | on_core      |            |                       |
| LLC_hit_simple       |              |            |                       |
| LLC_hit_shared       |              |            |                       |
| LLC_hit_hitm         | Local LLC    |            | Local/<br>Remote Home |
| Local_Dram           | Dram         | On Socket  | Local Home            |
| Remote_LLC_hit_clean |              |            |                       |
| Remote_LLC_hit_hitm  | Remote LLC   |            | Remote/<br>Local Home |
| Remote_dram          | Dram         | Off Socket | Remote Home           |























| Branch Filtering    |                                                 |       |
|---------------------|-------------------------------------------------|-------|
| LBR Filter Bit Name | Bit Description                                 | bit   |
| CPL_EQ_0            | Exclude ring 0                                  | 0     |
| CPL_NEQ_0           | Exclude ring3                                   | 1     |
| JCC                 | Exclude taken conditional<br>branches           | 2     |
| NEAR_REL_CALL       | Exclude near relative calls                     | 3     |
| NEAR_INDIRECT_CALL  | Exclude near indirect calls                     | 4     |
| NEAR_RET            | Exclude near returns                            | 5     |
| NEAR_INDIRECT_JMP   | Exclude near unconditional near bran