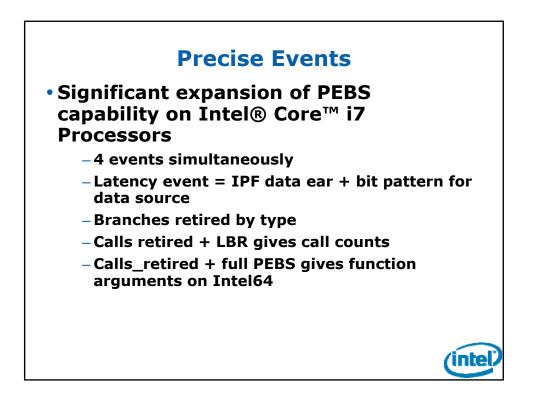

| PEBS Bas                                                | sic Events                                        |
|---------------------------------------------------------|---------------------------------------------------|
| Mechanism:                                              |                                                   |
| <ul> <li>counter overflow arms</li> <li>PEBS</li> </ul> | instr_retired                                     |
| – Next event gets                                       | ITLB_MISS_RETIRED                                 |
| captured and raises                                     | uops_retired                                      |
| – PEBS mechanism                                        | br_instr_retired                                  |
| captures architectural                                  |                                                   |
| state information at<br>completion of critical          | ssex_uops_retired                                 |
| instruction                                             | other_assists                                     |
| Including EIP (+1),<br>even when OS defers              | fp_assists                                        |
| PMI                                                     | <pre>mem_instr_retired.loads (0B,umask=0)</pre>   |
| <ul> <li>Accurate inst_retired<br/>profile</li> </ul>   | <pre>mem_instr_retired.stores (0B, umask=1)</pre> |