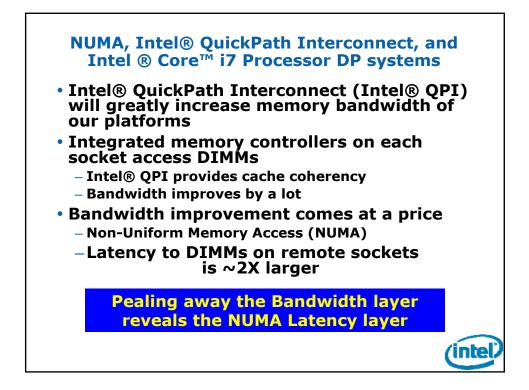

| 0     |
| CPL_NEQ_0           | Exclude ring3                                   | 1     |
| JCC                 | Exclude taken conditional<br>branches           | 2     |
| NEAR_REL_CALL       | Exclude near relative calls                     | 3     |
| NEAR_INDIRECT_CALL  | Exclude near indirect calls                     | 4     |
| NEAR_RET            | Exclude near returns                            | 5     |
| NEAR_INDIRECT_JMP   | Exclude near unconditional near branches        | 6     |
| NEAR_REL_JMP        | Exclude near unconditional<br>relative branches | 7     |
| FAR_BRANCH          | Exclude far branches                            | 8     |
|                     |                                                 | (inte |