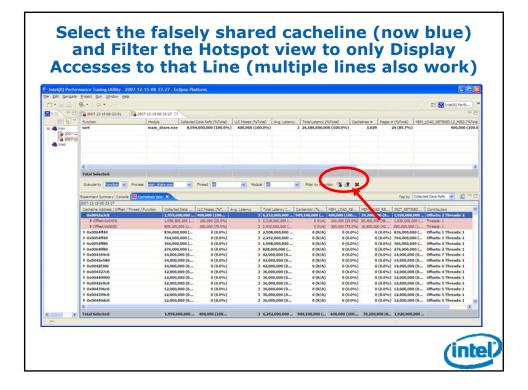

|             |      | Si                  | mplif        |           | Dat        | a Soi            | Irc       | e Hi         | erar          | chy                                   |                    |









































| Me<br>• Offcore_ |              | Access: Off-core Access                                      |       |
|------------------|--------------|--------------------------------------------------------------|-------|
|                  | •            |                                                              |       |
| – "um            | asks" set v  | vith MSRs 1a6                                                |       |
|                  | Bit position | Description                                                  | 1     |
| Request          | 0            | Demand Data Rd = DCU reads (includes partials, DCU Prefetch) |       |
| Туре             | 1            | Demand RFO = DCU RFOs                                        | 1     |
|                  | 2