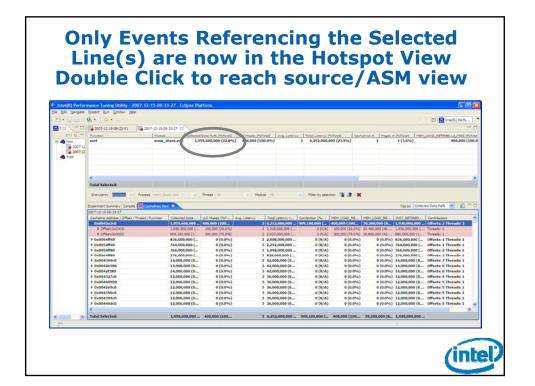

|             |      | Si                  | mplif        |           | Dat        | a Soi            | Irc       | e Hi         | erar          | chy                                   |                    |









































| Me<br>• Offcore_ |              | Access: Off-core Access                                      |       |
|------------------|--------------|--------------------------------------------------------------|-------|
|                  | •            |                                                              |       |
| – "um            | asks" set v  | vith MSRs 1a6                                                |       |
|                  | Bit position | Description                                                  | 1     |
| Request          | 0            | Demand Data Rd = DCU reads (includes partials, DCU Prefetch) |       |
| Туре             | 1            | Demand RFO = DCU RFOs                                        | 1     |
|                  | 2            |