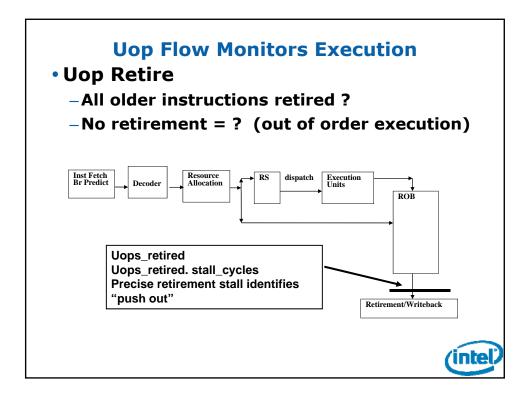

ries that are characterized by a high percentage of costs that are fixed or difficult to forecast. Revenue and the gross margin percentage are affected by the timing of new Intel product introductions and the demand for and market acceptance of Intel's response to such actions; and thany supplier to remone the synt term of products; and the availability of sufficient supply of components from suppliers to meet demand. The gross margin percentage could vary significantly from expectations based on changes in revenue levels; capacity utilization; excess or obsolete inventory; product mix and pricing; variations in inventory valuation, including variations related to the timing of qualifying products; of sale; manufacturing yields; changes in unit costs





















































| 121,000 (78,6%)       82,206,000 (99,7%)       100,009 (10,0%)       1,000 (1,9%)       32,000 (1,1%)       10(1/A)       85,930,000 (99,7%)       1,288,000 (98,9%)         7,000 (4,5%)       157,000 (0.2%)       200,00 (1,0%)       3,000 (1,9%)       32,000 (1,1%)       0 (1/A)       157,000 (0.2%)       120,000 (8,9%)         5,000 (1,5%)       1,000 (0.0%)       1,000 (0.2%)       0 (0.0%)       2,000 (0.1%)       0 (0.0%)       1,000 (0.2%)       0 (0.0%)         1,000 (0.6%)       9,000 (0.0%)       1,000 (0.2%)       0 (0.0%)       2,000 (0.1%)       5,000 (0.3%)       0 (1/A)       15,000 (0.0%)       1,000 (0.7%)         0 (0.0%)       1,000 (0.6%)       1,000 (0.2%)       0 (0.0%)       2,000 (0.1%)       0 (0.0%)       0 (0.0%)       1,000 (0.1%)       10,000 (0.1