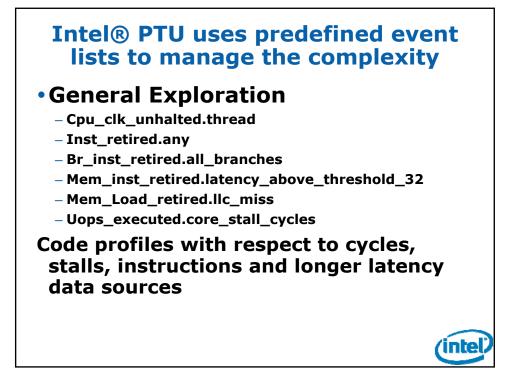

| PEBS Bas                                                | sic Events                                        |
|---------------------------------------------------------|---------------------------------------------------|
| Mechanism:                                              |                                                   |
| <ul> <li>counter overflow arms</li> <li>PEBS</li> </ul> | instr_retired                                     |
| – Next event gets                                       | ITLB_MISS_RETIRED                                 |
| captured and raises                                     | uops_retired                                      |
| – PEBS mechanism                                        | br_instr_retired                                  |
| captures architectural                                  |                                                   |
| state information at<br>completion of critical          | ssex_uops_retired                                 |
| instruction                                             | other_assists                                     |
| Including EIP (+1),<br>even when OS defers              | fp_assists                                        |
| PMI                                                     | <pre>mem_instr_retired.loads (0B,umask=0)</pre>   |
| <ul> <li>Accurate inst_retired<br/>profile</li> </ul>   | <pre>mem_instr_retired.stores (0B, umask=1)</pre> |

| <ul> <li>Trigger on data</li> <li>Except for</li> </ul> |          |           | capture address          |
|---------------------------------------------------------|----------|-----------|--------------------------|
| Identify LLC                                            | and D    | TLB loa   | d miss                   |
| <ul> <li>Precise loa</li> <li>prefetch</li> </ul>       | ad event | ts do not | include DCU prefetch/ L2 |
| Name                                                    | Event    | Umask     | Umask_name               |
| mem_load_retired                                        | 0xcb     | 0         | L1D_HIT                  |
|                                                         |          | 1         | L2_HIT                   |
|                                                         |          | 2         | LLC_HIT_UNSHARED         |
|                                                         |          | 3         | OTHER_CORE_L2_HIT_HITM   |
|                                                         | <u> </u> | 4         | LLC_MISS                 |
|                                                         |          | 6         | HIT_LFB                  |
|                                                         |          | 7         | DTLB MISS*               |