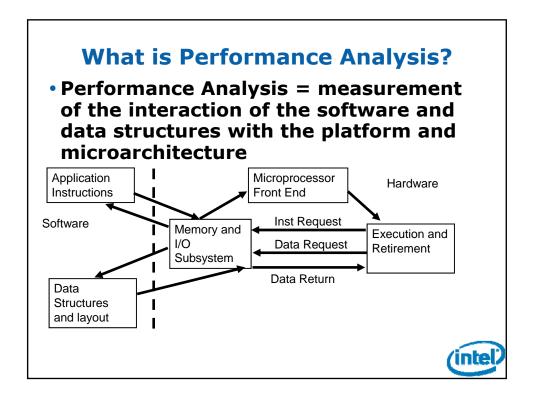

es in intensely competitive industries that are characterized by a high percentage of costs that are fixed or difficult to forecast. Revenue and the gross margin percentage are affected by the timing of new Intel product introductions and the demand for and market acceptance of Intel's response to such actions; and thany supplier to remone the synt term of products; and the availability of sufficient supply of components from suppliers to meet demand. The gross margin percentage could vary significantly from expectations based on changes in revenue levels; capacity utilization; excess or obsolete inventory; product mix and pricing; variations in inventory valuation, including variations related to the timing of qualifying products; of sale; manufacturing yields; changes in unit costs





















































| 121,000 (78,6%)       82,206,000 (99,7%)       100,009 (10,0%)       1,000 (1,9%)       32,000 (1,1%)       10(1/A)       85,930,000 (99,7%)       1,288,000 (98,9%)         7,000 (4,5%)       157,000 (0.2%)       200,00 (1,0%)       3,000 (1,9%)       32,000 (1,1%)       0 (1/A)       157,000 (0.2%)       120,000 (8,9%)         5,000 (1,5%)       1,000 (0.0%)       1,000 (0.2%)       0 (0.0%)       2,000 (0.1%)       0 (0.0%)       1,000 (0.2%)       0 (0.0%)         1,000 (0.6%)       9,000 (0.0%)       1,000 (0.2%)       0 (0.0%)       2,000 (0.1%)       5,000 (0.3%)       0 (1/A)       15,000 (0.0%)       1,000 (0.7%)         0 (0.0%)       1,000 (0.6%)       1,000 (0.2%)       0 (0.0%)       2,000 (0.1%)       0 (0.0%)       0 (0.0%)