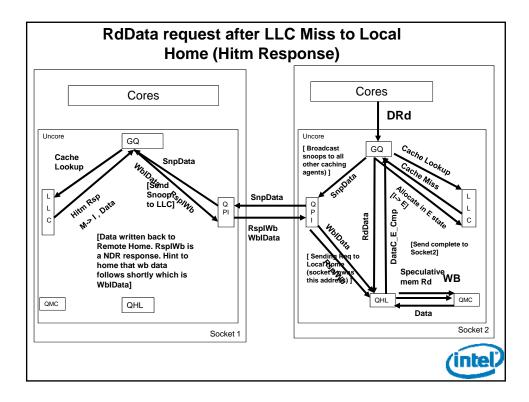

| A NHM Sock           |          | Caching Agent and a               |
|----------------------|----------|-----------------------------------|
| Cores                |          | Cores                             |
| Uncore               |          | Uncore                            |
| L Caching<br>C Agent | Q<br>PI  | Q   Caching   L     P   Agent   C |
| Home Agent           |          | Home Agent                        |
|                      | Socket 1 | Socket 2                          |
|                      |          | (intel)                           |