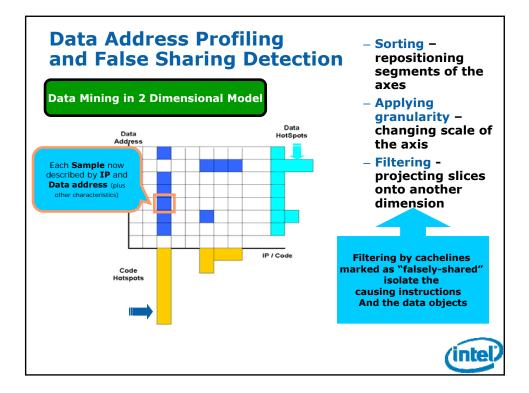

|             |      | Si                  | mplif        |           | Dat        | a Soi            | Irc       | e Hi         | erar          | chy                                   |                    |









































| Me<br>• Offcore_ |              | Access: Off-core Access                                      |       |
|------------------|--------------|--------------------------------------------------------------|-------|
|                  | •            |                                                              |       |
| – "um            | asks" set v  | vith MSRs 1a6                                                |       |
|                  | Bit position | Description                                                  | 1     |
| Request          | 0            | Demand Data Rd = DCU reads (includes partials, DCU Prefetch) |       |
| Туре             | 1            | Demand RFO = DCU RFOs                                        | 1     |
|