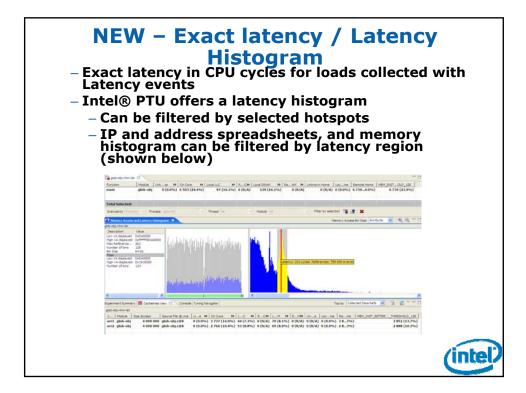

|             |      | Si                  | mplif        |           | Dat        | a Soi            | Irc       | e Hi         | erar          | chy                                   |                    |









































| Me<br>• Offcore_ |              | Access: Off-core Access                                      |       |
|------------------|--------------|--------------------------------------------------------------|-------|
|                  | •            |                                                              |       |
| – "um            | asks" set v  | vith MSRs 1a6                                                |       |
|                  | Bit position | Description                                                  | 1     |
| Request          | 0            | Demand Data Rd = DCU reads (includes partials, DCU Prefetch) |       |
| Туре             | 1            | Demand RFO = DCU RFOs                                        | 1     |
|