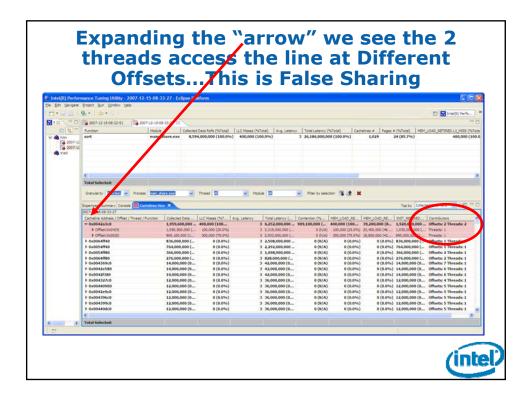

|             |      | Si                  | mplif        |           | Dat        | a Soi            | Irc       | e Hi         | erar          | chy                                   |                    |









































| Me<br>• Offcore_ |              | Access: Off-core Access                                      |       |
|------------------|--------------|--------------------------------------------------------------|-------|
|                  | •            |                                                              |       |
| – "um            | asks" set v  | vith MSRs 1a6                                                |       |
|                  | Bit position | Description                                                  | 1     |
| Request          | 0            | Demand Data Rd = DCU reads (includes partials, DCU Prefetch) |       |
| Туре             | 1            | Demand RFO = DCU RFOs                                        | 1     |
|                  | 2