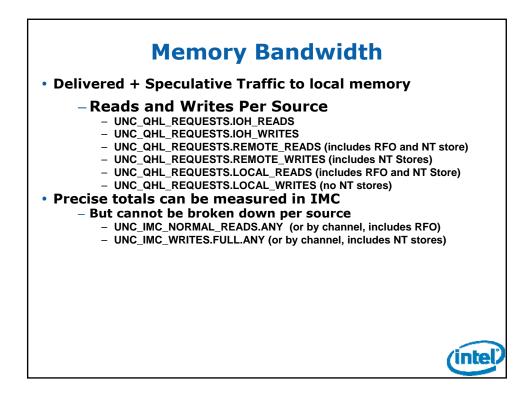

| Me<br>• Offcore_ |              | Access: Off-core Access                                      |       |
|------------------|--------------|--------------------------------------------------------------|-------|
|                  | •            |                                                              |       |
| – "um            | asks" set v  | vith MSRs 1a6                                                |       |
|                  | Bit position | Description                                                  | 1     |
| Request          | 0            | Demand Data Rd = DCU reads (includes partials, DCU Prefetch) |       |
| Туре             | 1            | Demand RFO = DCU RFOs                                        | 1     |
|                  | 2            | Demand Ifetch = IFU Fetches                                  | 1     |
|                  | 3            | Writeback = MLC_EVICT/DCUWB                                  |       |
|                  | 4            | PF Data Rd = MPL Reads                                       |       |
|                  | 5            | PF RFO = MPL RFOs                                            |       |
|                  | 6            | PF Ifetch = MPL Fetches                                      |       |
|                  | 7            | OTHER                                                        |       |
| Response         | 8            | LLC_HIT_UNCORE_HIT                                           |       |
| Туре             | 9            | LLC_HIT_OTHER_CORE_HIT_SNP                                   |       |
|                  | 10           | LLC_HIT_OTHER_CORE_HITM                                      |       |
|                  | 11           | LLC_MISS_REMOTE_HIT_SCRUB                                    | 1     |
|                  | 12           | LLC_MISS_REMOTE_FWD                                          |       |
|                  | 13           | LLC_MISS_REMOTE_DRAM                                         | 1     |
|                  | 14           | LLC_MISS_LOCAL_DRAM                                          | 1     |
|                  | 15           | IO_CSR_MMIO                                                  |       |
|                  |              |                                                              | (inte |

| Request Type   | MSR<br>Encoding | Response Type                  | MSR<br>Encoding |
|----------------|-----------------|--------------------------------|-----------------|
| ANY_DATA       | xx11            | ANY_CACHE_DRAM                 | 7Fxx            |
| ANY_IFETCH     | xx44            | ANY_DRAM                       | 60xx            |
| ANY_REQUEST    | xxFF            | ANY_LLC_MISS                   | F8xx            |
| ANY_RFO        | xx22            | ANY_LOCATION                   | FFxx            |
| COREWB         | xx08            | IO_CSR_MMIO                    | 80xx            |
| DATA_IFETCH    | xx77            | LLC_HIT_NO_OTHER_CORE          | 01xx            |
| DATA IN        | xx33            | LLC_OTHER_CORE_HIT             | 02xx            |
| DEMAND DATA    | xx03            | LLC_OTHER_CORE_HITM            | 04xx            |
| -              |                 | LCOAL_CACHE                    | 07xx            |
| DEMAND_DATA_RD | xx01            | LOCAL_CACHE_DRAM               | 47xx            |
| DEMAND_IFETCH  | xx04            | LOCAL_DRAM                     | 40xx            |
| DEMAND_RFO     | xx02            | REMOTE_CACHE                   | 18xx            |
| OTHER          | xx80            | REMOTE_CACHE_DRAM              | 38xx            |
| PF_DATA        | xx30            | REMOTE_CACHE_HIT               | 10xx            |
| PF_DATA_RD     | xx10            | REMOTE_CACHE_HITM              | 08xx            |
| PF_IFETCH      | xx40            | REMOTE_DRAM                    | 20xx            |
| PF_RFO         | xx20            | <br>cal stores counted by 0200 |                 |